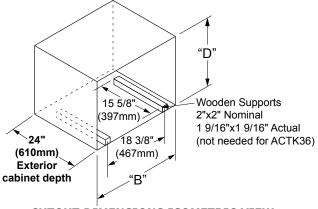

## NOTE:

- 24" (610mm) minimum exterior cabinet depth.
- See the Combination Installation (CI) Section if installing with a wall oven, or warming oven.
- 3/4" (19mm) support platform (flush with cutout). 3.
- Microwave is supplied with a 48" (1219mm) power cord, with a three prong grounded plug.

#### **CUTOUT DIMENSIONS ISOMETRIC VIEW**

(Epicure<sup>™</sup> or Millennia<sup>™</sup> Trim Kit - use these models when stacking with the Classic Wall Oven)

### **AOCTK OVERALL DIMENSIONS**

(Epicure™ or Millennia™ Trim Kit - use these models when stacking with the Discovery Wall Oven)

| Model No. | "A" Overall Width | "B" Cutout Width | "D" Cutout Height | Dedicated Circuit<br>Required  | Total Connected<br>Load | Approximate<br>Shipping Weight |
|-----------|-------------------|------------------|-------------------|--------------------------------|-------------------------|--------------------------------|
| DCM24     | -                 | -                | -                 | 120VAC, 60Hz, 15A<br>(Breaker) | 1.6kW (13A)             | 60 lbs.                        |
| ACTK27    | 27" (686mm)       | 25 1/4" (641mm)  | 19 1/8" (486mm)   |                                |                         | 15 lbs,                        |
| ACTK30    | 30" (762mm)       | 28 1/4" (718mm)  | 19 1/8" (486mm)   |                                |                         | 16 lbs.                        |
| ACTK36    | 36" (914mm)       | 25" (635mm)      | 19 1/8" (486mm)   |                                |                         | 20 lbs.                        |
| AOCTK27   | 27" (686mm)       | 25 1/4" (641mm)  | 18 1/2" (470mm)   |                                |                         | 19 lbs.                        |
| AOCTK30   | 30" (672mm)       | 28 1/4" (718mm)  | 18 1/2" (470mm)   |                                |                         | 20 lbs.                        |