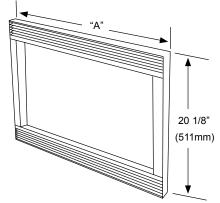

### **AOCTK OVERALL DIMENSIONS**

(Epicure™ or Millennia™ Trim Kit - use these models when stacking with the Discovery Wall Oven)

| Model No. | "A" Overall Width | "B" Cutout Width | "D" Cutout Height | Dedicated Circuit<br>Required  | Total Connected<br>Load | Approximate<br>Shipping Weight |
|-----------|-------------------|------------------|-------------------|--------------------------------|-------------------------|--------------------------------|
| DCM24     | -                 | -                | -                 | 120VAC, 60Hz, 15A<br>(Breaker) | 1.6kW (13A)             | 60 lbs.                        |
| ACTK27    | 27" (686mm)       | 25 1/4" (641mm)  | 19 1/8" (486mm)   |                                |                         | 15 lbs,                        |
| ACTK30    | 30" (762mm)       | 28 1/4" (718mm)  | 19 1/8" (486mm)   |                                |                         | 16 lbs.                        |
| ACTK36    | 36" (914mm)       | 25" (635mm)      | 19 1/8" (486mm)   |                                |                         | 20 lbs.                        |
| AOCTK27   | 27" (686mm)       | 25 1/4" (641mm)  | 18 1/2" (470mm)   |                                |                         | 19 lbs.                        |
| AOCTK30   | 30" (672mm)       | 28 1/4" (718mm)  | 18 1/2" (470mm)   |                                |                         | 20 lbs.                        |