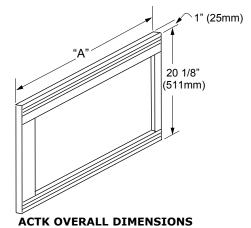

### **AOCTK OVERALL DIMENSIONS**

(Epicure™ or Millennia™ Trim Kit - use these models when stacking with the Discovery Wall Oven)

| Model No. | "A" Overall Width | "B" Cutout Width | "D" Cutout Height | Dedicated Circuit<br>Required  | Total Connected<br>Load | Approximate<br>Shipping Weight |
|-----------|-------------------|------------------|-------------------|--------------------------------|-------------------------|--------------------------------|
| DCM24     | -                 | -                | -                 | 120VAC, 60Hz, 15A<br>(Breaker) | 1.6kW (13A)             | 60 lbs.                        |
| ACTK27    | 27" (686mm)       | 25 1/4" (641mm)  | 19 1/8" (486mm)   |                                |                         | 15 lbs,                        |
| ACTK30    | 30" (762mm)       | 28 1/4" (718mm)  | 19 1/8" (486mm)   |                                |                         | 16 lbs.                        |
| ACTK36    | 36" (914mm)       | 25" (635mm)      | 19 1/8" (486mm)   |                                |                         | 20 lbs.                        |
| AOCTK27   | 27" (686mm)       | 25 1/4" (641mm)  | 18 1/2" (470mm)   |                                |                         | 19 lbs.                        |
| AOCTK30   | 30" (672mm)       | 28 1/4" (718mm)  | 18 1/2" (470mm)   |                                |                         | 20 lbs.                        |