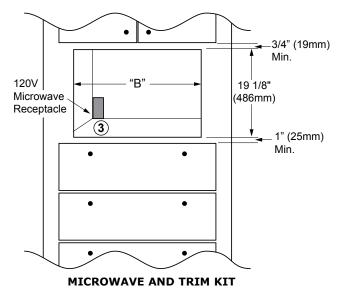

## NOTE:

- 24" (610mm) minimum exterior cabinet depth.
- See the Combination Installation (CI) Section if installing with a wall oven, or warming oven.
- 3/4" (19mm) support platform (flush with cutout). 3.
- Microwave is supplied with a 48" (1219mm) power cord, with a three prong grounded plug.

### **AOCTK OVERALL DIMENSIONS**

(Epicure™ or Millennia™ Trim Kit - use these models when stacking with the Discovery Wall Oven)

| Model No. | "A" Overall Width | "B" Cutout Width | "D" Cutout Height | Dedicated Circuit<br>Required  | Total Connected<br>Load | Approximate<br>Shipping Weight |
|-----------|-------------------|------------------|-------------------|--------------------------------|-------------------------|--------------------------------|
| DCM24     | -                 | -                | -                 | 120VAC, 60Hz, 15A<br>(Breaker) | 1.6kW (13A)             | 60 lbs.                        |
| ACTK27    | 27" (686mm)       | 25 1/4" (641mm)  | 19 1/8" (486mm)   |                                |                         | 15 lbs,                        |
| ACTK30    | 30" (762mm)       | 28 1/4" (718mm)  | 19 1/8" (486mm)   |                                |                         | 16 lbs.                        |
| ACTK36    | 36" (914mm)       | 25" (635mm)      | 19 1/8" (486mm)   |                                |                         | 20 lbs.                        |
| AOCTK27   | 27" (686mm)       | 25 1/4" (641mm)  | 18 1/2" (470mm)   |                                |                         | 19 lbs.                        |
| AOCTK30   | 30" (672mm)       | 28 1/4" (718mm)  | 18 1/2" (470mm)   |                                |                         | 20 lbs.                        |