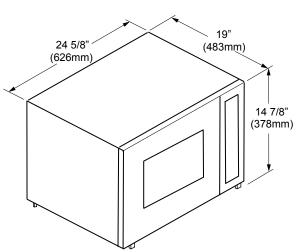

### **Convection Microwave Oven**

**PLANNING GUIDE** 1/1

**DCM24 OVERALL DIMENSIONS** 

## NOTE:

- 24" (610mm) minimum exterior cabinet depth.
- See the Combination Installation (CI) Section if installing with a wall oven, or warming oven.
- 3/4" (19mm) support platform (flush with cutout). 3.
- Microwave is supplied with a 48" (1219mm) power cord, with a three prong grounded plug.